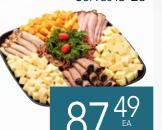

## **MEAT & CHEESE**

Snack Platter Large Serves 24-34

**ARTISAN CHEESE** 

Platter

Serves 10-14