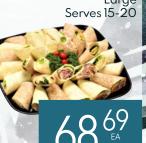

# **WRAP**

Deluxe Party Tray Large Serves 15-20

Deluxe Platter Tray Small Serves 5-10