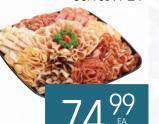

### **MEAT & CHEESE**

Combo Platter Tray Medium Serves 15-25

**CHARCUTERIE** 

Serves 10-14

**SANDWICH** 

Serves 15-20

Large

**Deluxe Platter Tray** 